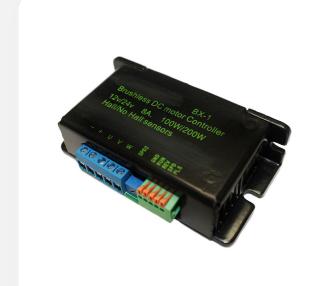

**Stock Actuator:** 

**PA-14P** 

SKU PA-39

Subcategory Output 12 or 24 VDC

**Actuator** Compatibility

PA-40

**Output 12VDC** 

**Stock Actuator:** PA-04-HS, PA-10-HALL

PA-40-24VDC

**Output 24VDC** 

**Stock Actuator:** PA-04-HS, PA-HD1-HALL, PA-10-HALL, PA-TS1

PA-41-4-12V24V

Output 12 or 24 VDC

**Stock Actuator:** PA-04-HS-24VDC, PA-10-HALL, PA-TS1

PA-CB1-4-12VDC

**Output 12VDC** 